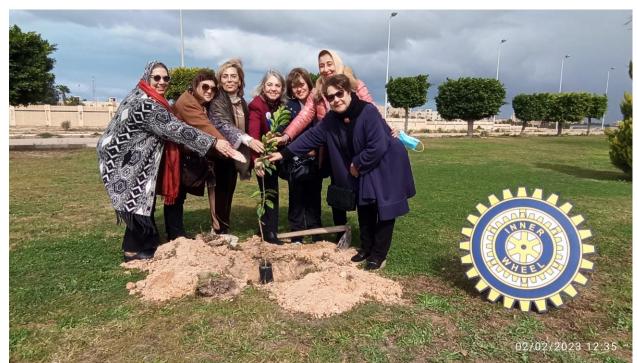

The visit aims to support pediatric oncology patients at the Children's Oncology Center at Borg El Arab University Hospital, where the hospital serves more than 1,500 new child annually.

At the end of the visit, the Orange trees have been planted and granted to the hospital to create a cheerful theme for the children.