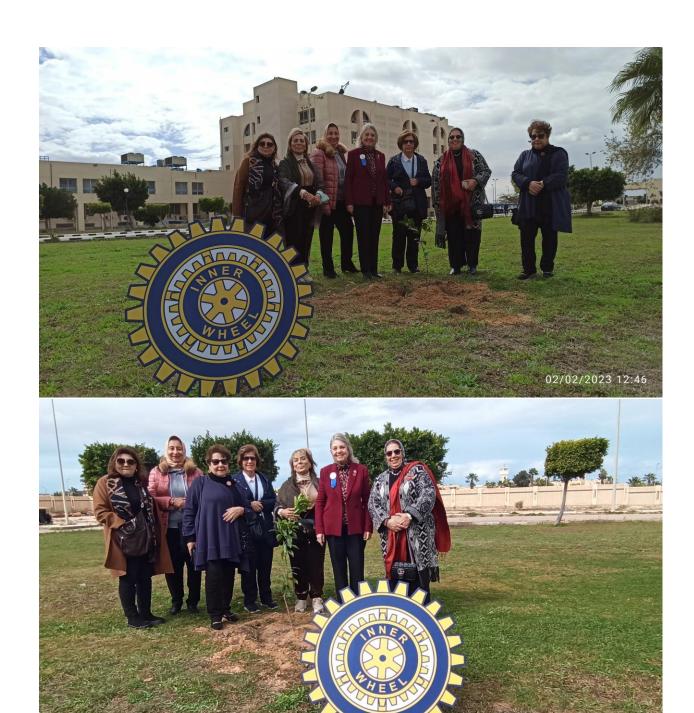

The visit aims to support pediatric oncology patients at the Children's Oncology Center at Borg El Arab University Hospital, where the hospital serves more than 1,500 new child annually.

At the end of the visit, the Orange trees have been planted and granted to the hospital to create a cheerful theme for the children.