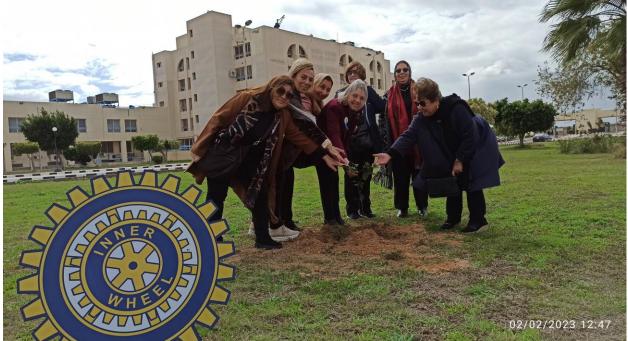

The visit aims to support pediatric oncology patients at the Children's Oncology Center at Borg El Arab University Hospital, where the hospital serves more than 1,500 new child annually.

At the end of the visit, the Orange trees have been planted and granted to the hospital to create a cheerful theme for the children.